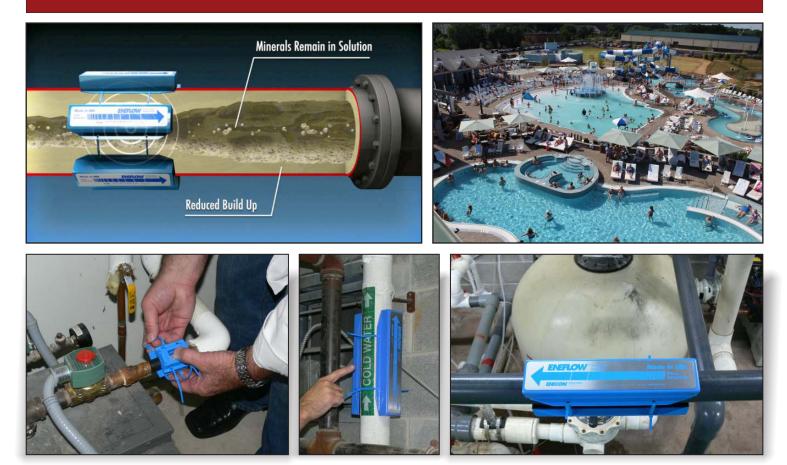

## Family Fitness Center Uses ENEFLOW & WATER BUDDY to Solve Hard Water Problems

A family fitness center located in PA was confronted with a variety of problems caused by hard water. After consulting the local ENECON Field Engineering Specialist, they decided to treat these problems with ENEFLOW Fluid Dynamic Power Cells.

ENEFLOW 5000's were installed on the main incoming water lines and WATER BUDDY units on lines feeding specific problem areas in an attempt to alleviate these scaling issues. The owner of the club has been very pleased with the results, and he has reported multiple benefits, including:

- Reduction of scale buildup on showers , faucets, steam room fixtures, etc.
- Less chorine required for the pool and spa.

• Washing machines require less detergent.

According to the owner, "ENEFLOW was one of the best investments I have made in the past few years".